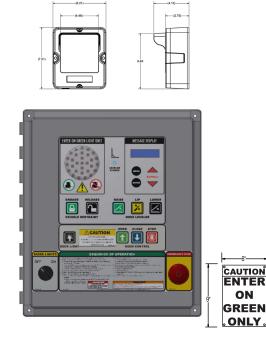

EDNSTRUCTION: iDock Controls are made with UL 4X Nonmetallic enclosures. The controls feature a modular design to reduce maintenance costs. 3-in-1 light assembly on the controller shows the state of the station and whether it is safe to enter the trailer. LCD display shows status of controls and explains fault conditions. Metal dome buttons provide positive feedback to the controls.

MESSAGE DISPLAY: iDock Controls feature an LCD interactive message display for equipment information, system information, maintenance history, counters and settings. The operator presses the Menu button, then up and down arrows to navigate through the menu. Press Enter to advance one screen, or Menu to go back. The Message Display will also provide notices of faults, or instructions for Bypass mode or a sequence of operation.

DPERATION: iDock Controls can be used to operate light communication, vehicle restraint, dock leveler, overhead door, and/or light accessories. The operator presses the appropriate dome button to operate each component. Depending on the options selected, a sequence of operation can be applied to only allow operation of each component in a specific order. If operation is attempted out of sequence, the controller's Message Display will indicate the correct button to press next.

Using the controller Menu, the operator can place the dock equipment in Bypass mode if necessary, where the exterior light is red and an interior amber caution light accompanies a green light indicating to the dock attendant to proceed with caution.

EXTERIOR LIGHTS: Low profile, traffic style, red and green LED lights opposite of interior lights are standard for communication to the truck driver. A set of caution signs warns the truck driver to "Back In or Pull Out On Green Light Only".