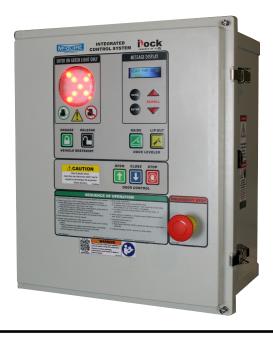

EDNSTRUCTION: iDock Controls are made with UL 4X Nonmetallic enclosures. The controls feature a modular design to reduce maintenance costs. 3-in-1 light assembly on the controller shows the state of the station and whether it is safe to enter the trailer. LCD display shows status of controls and explains fault conditions. Metal dome buttons provide positive feedback to the controls.

MESSAGE DISPLAY: iDock Controls feature an LCD interactive message display for equipment information, system information, maintenance history, counters and settings. The operator presses the Menu button, then up and down arrows to navigate through the menu. Press Enter to advance one screen, or Menu to go back. The Message Display will also provide notices of faults, or instructions for Bypass mode or a sequence of operation.

DPERATION: iDock Controls can be used to operate light communication, vehicle restraint, dock leveler, overhead door, and/or light accessories. The operator presses the appropriate dome button to operate each component. Depending on the options selected, a sequence of operation can be applied to only allow operation of each component in a specific order. If operation is attempted out of sequence, the controller's Message Display will indicate the correct button to press next.

Using the controller Menu, the operator can place the dock equipment in Bypass mode if necessary, where the exterior light is red and an interior amber caution light accompanies a green light indicating to the dock attendant to proceed with caution.

EXTERIOR LIGHTS: Low profile, traffic style, red and green LED lights opposite of interior lights are standard for communication to the truck driver. A set of caution signs warns the truck driver to "Back In or Pull Out On Green Light Only".